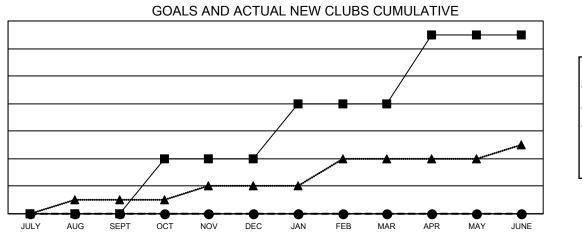

## GAT MONTHLY MEMBERSHIP PROGRESS REPORT

**Multiple District 20** 

LOCATION: NEW YORK

Results as of: 8/31/2020

| Clubs         |               |             |               | Members               |                       |                         |                                                    |  |  |
|---------------|---------------|-------------|---------------|-----------------------|-----------------------|-------------------------|----------------------------------------------------|--|--|
|               | RESULTS FOR   | R 2020-2021 |               | RESULTS FOR 2020-2021 |                       |                         |                                                    |  |  |
| QUARTER       | NEW CLUB GOAL | NEW CLUBS   | DROPPED CLUBS | QUARTER MEMB          | ER GROWTH NET<br>GOAL | MEMBER GROWTH<br>ACTUAL | DROPPED<br>MEMBERS ACTUAL<br>(including transfers) |  |  |
| JULY/AUG/SEPT | 0             | 0           | 2             | JULY/AUG/SEPT         | 155                   | 149                     | 233                                                |  |  |
| OCT/NOV/DEC   | 4             | 0           | 0             | OCT/NOV/DEC           | 244                   | 0                       | 0                                                  |  |  |
| JAN/FEB/MAR   | 4             | 0           | 0             | JAN/FEB/MAR           | 223                   | 0                       | 0                                                  |  |  |
| APR/MAY/JUNE  | 5             | 0           | 0             | APR/MAY/JUNE          | 176                   | 0                       | 0                                                  |  |  |

- CURRENT YEAR ACTUAL NEW CLUBS

- LAST YEAR ACTUAL NEW CLUBS

| DROPPED CLUBS: 2                    |           | 53 CLUBS OF 506 ADDED 1 OR MORE<br>NEW MEMBERS | GENDER DISTRIBUTION       |                |       |
|-------------------------------------|-----------|------------------------------------------------|---------------------------|----------------|-------|
|                                     |           |                                                | MALE                      | 8,377 (61.40%) |       |
|                                     |           |                                                | FEMALE                    | 5,266 (38.60%) |       |
| DROPPED MEMBERS                     |           |                                                |                           |                |       |
| DECEASED                            | 26        |                                                | TOTAL FAMILY UNIT MEMBERS |                | 2,396 |
| CLUB CANCELLED 22                   |           | MEMBERSHIP DATA                                |                           |                |       |
| OTHER                               | 185       |                                                |                           |                | 1,241 |
| TOTAL                               | 233       |                                                | 0013                      |                |       |
| DECEASED<br>CLUB CANCELLED<br>OTHER | 22<br>185 | CLICK HERE FOR CUMULATIVE<br>MEMBERSHIP DATA   |                           |                |       |