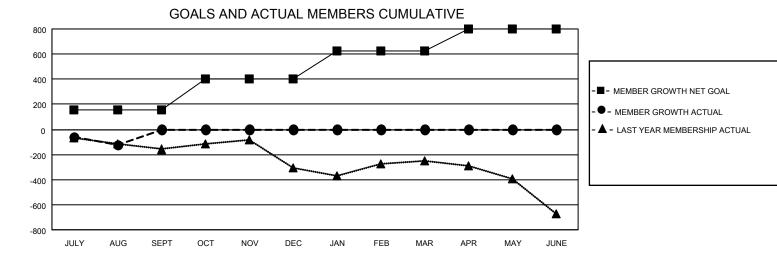

## GAT MONTHLY MEMBERSHIP PROGRESS REPORT

**Multiple District 20** 

LOCATION: NEW YORK

Results as of: 8/31/2020

| Clubs         |               |             |               | Members               |                       |                         |                                                    |  |  |
|---------------|---------------|-------------|---------------|-----------------------|-----------------------|-------------------------|----------------------------------------------------|--|--|
|               | RESULTS FOR   | R 2020-2021 |               | RESULTS FOR 2020-2021 |                       |                         |                                                    |  |  |
| QUARTER       | NEW CLUB GOAL | NEW CLUBS   | DROPPED CLUBS | QUARTER MEMB          | ER GROWTH NET<br>GOAL | MEMBER GROWTH<br>ACTUAL | DROPPED<br>MEMBERS ACTUAL<br>(including transfers) |  |  |
| JULY/AUG/SEPT | 0             | 0           | 2             | JULY/AUG/SEPT         | 155                   | 149                     | 233                                                |  |  |
| OCT/NOV/DEC   | 4             | 0           | 0             | OCT/NOV/DEC           | 244                   | 0                       | 0                                                  |  |  |
| JAN/FEB/MAR   | 4             | 0           | 0             | JAN/FEB/MAR           | 223                   | 0                       | 0                                                  |  |  |
| APR/MAY/JUNE  | 5             | 0           | 0             | APR/MAY/JUNE          | 176                   | 0                       | 0                                                  |  |  |

- CURRENT YEAR ACTUAL NEW CLUBS

- LAST YEAR ACTUAL NEW CLUBS

| DROPPED CLUBS: 2                    |           | 53 CLUBS OF 506 ADDED 1 OR MORE<br>NEW MEMBERS | GENDER DISTRIBUTION       |                |       |
|-------------------------------------|-----------|------------------------------------------------|---------------------------|----------------|-------|
|                                     |           |                                                | MALE                      | 8,377 (61.40%) |       |
|                                     |           |                                                | FEMALE                    | 5,266 (38.60%) |       |
| DROPPED MEMBERS                     |           |                                                |                           |                |       |
| DECEASED                            | 26        |                                                | TOTAL FAMILY UNIT MEMBERS |                | 2,396 |
| CLUB CANCELLED 22                   |           | MEMBERSHIP DATA                                |                           |                |       |
| OTHER                               | 185       |                                                |                           |                | 1,241 |
| TOTAL                               | 233       |                                                | 0013                      |                |       |
| DECEASED<br>CLUB CANCELLED<br>OTHER | 22<br>185 | CLICK HERE FOR CUMULATIVE<br>MEMBERSHIP DATA   |                           |                |       |